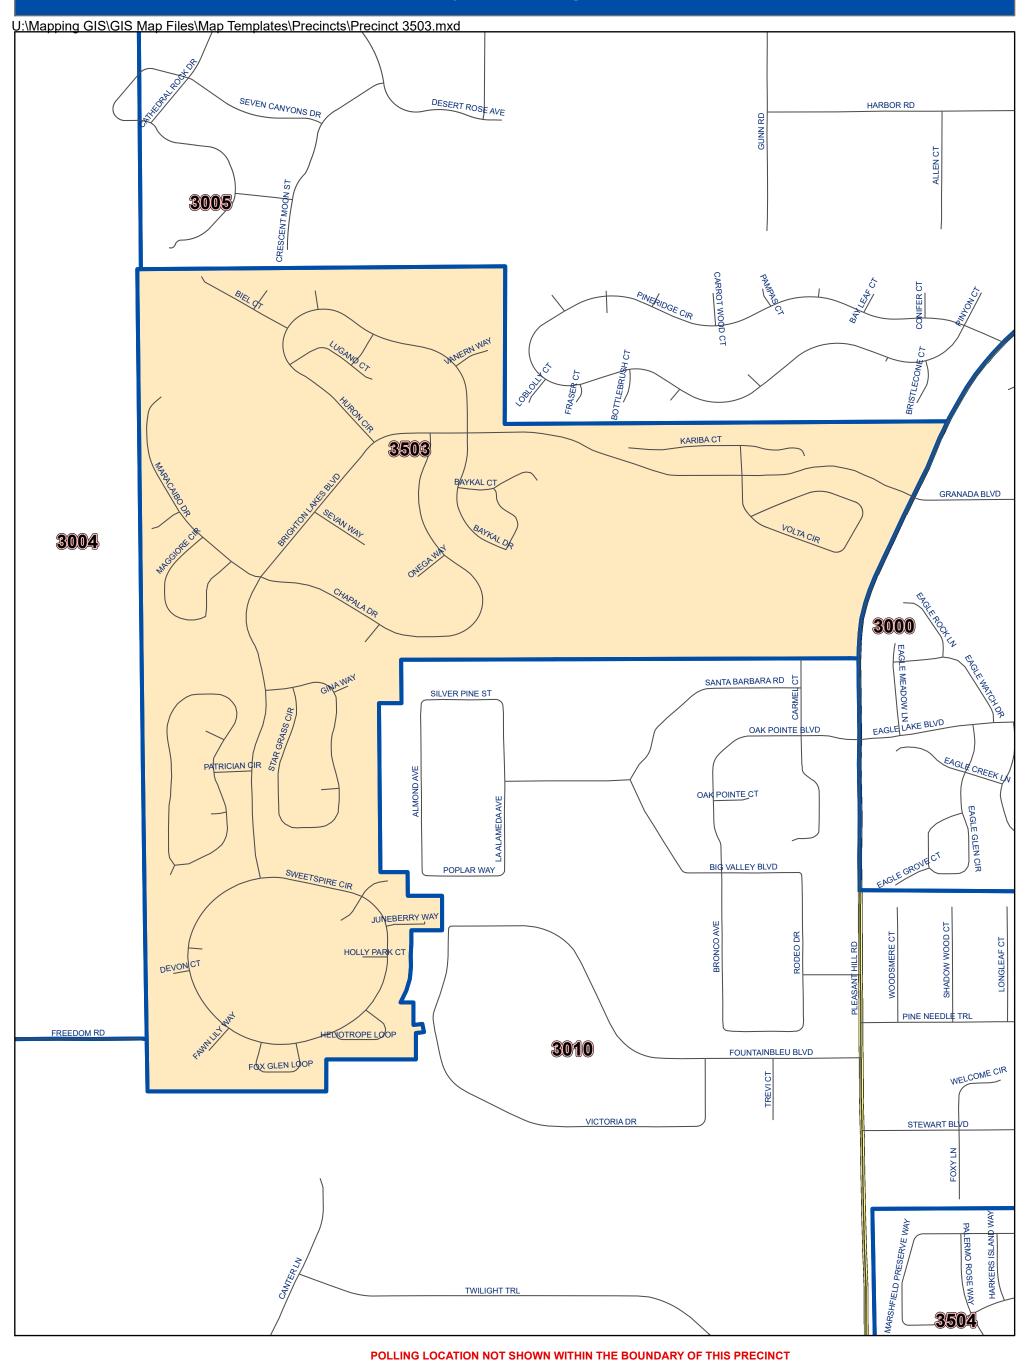

## Osceola County Voting Precinct 3503

MAP PRODUCED BY THE OSCEOLA COUNTY SUPERVISOR OF **ELECTIONS OFFICE.** 

**Polling Location:** Poinciana Christian Church 3181 Pleasant Hill Rd. Kissimmee, FL 34746

DISCLAIMER: Precinct boundaries may not have been modified to include the latest annexations within the cities of Kissimmee and St. Cloud. Any questions as to the precinct boundaries in these areas should be directed to the Osceola County Supervisor of Elections Office.